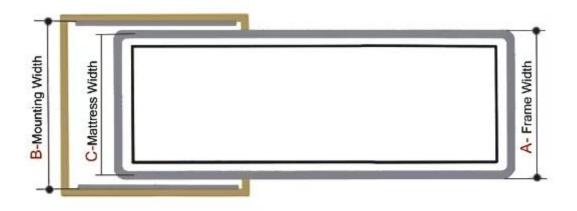

### **Contract Sofa Bed Mechanism Chose mechanism size:**

| B Size (Inches) | Queen 68"  | Full 60"   | Twin 44"  |
|-----------------|------------|------------|-----------|
| C Size (cm)     | 152x182x15 | 132x182x15 | 92x182x15 |
| W/O Matt/40HQ   | 185        | 213        | 286       |
| W/Matt / 40HQ   | 153        | 177        | 234       |