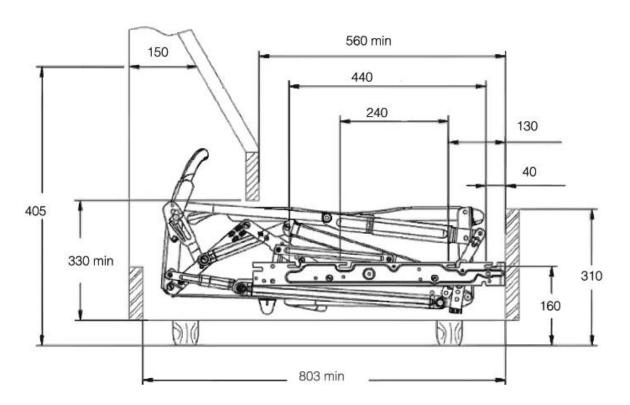

eeds to be closed first before folding up. Recommended hotel uses the no-TV headrest version.

LINKREST www.linkrest.com

10. Recommend Fire-proof mattress for the use of hotel sofa sleeper. See

 $Video: https://www.linkedin.com/posts/paulchina\_hotel-commercial design-contract-activity -6779415611832463360-49WM? utm\_source=share \& utm\_medium=member\_desktop$ 

### **Contract Sofa Bed Mechanism Chose mechanism size:**



| B Size (Inches) | Queen 68"  | Full 60"   | Twin 44"  |
|-----------------|------------|------------|-----------|
| C Size (cm)     | 152x182x15 | 132x182x15 | 92x182x15 |
| W/O Matt/40HQ   | 185        | 213        | 286       |
| W/Matt / 40HQ   | 153        | 177        | 234       |

**Contract Sofa Bed Mechanism Mounting & Drawing** 

LINKREST www.linkrest.com